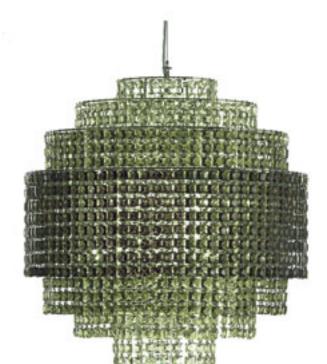

## Lolli e Memmoli - Phebo chandelier

More deco than rococo, the Phebo chandelier features 3,000 square crystal tiles. The seven-tiered incandescent fixture measures 22 inches high in square and circular configurations, and both are 24 inches across. The two color options are Olivina green or Andalusite brown. 7 Via Vivarini, 20141 Milan, Italy; 39-02-89-502342; lollimemmoli.it.